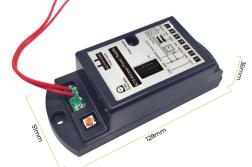

## Specifications

| Input voltage                    | 110~240VAC               | Insulation withstand voltage | 1500VAC between primary and secondary poles,       |
|----------------------------------|--------------------------|------------------------------|----------------------------------------------------|
| Input frequency                  | 50~60Hz                  |                              | 1500VAC between primary and shell,                 |
| The output voltage               | DC12V                    |                              | 500VAC between secondary shells                    |
| Output current                   | ЗА                       | Hold time                    | Typical value is 20ms at full load                 |
| Output voltage fine-tuning range | 10% sword~15% sword      | Overload protection          | All the output terminals are short-circuited or    |
| Load stability                   | 1% typical               |                              | overloaded, the electric lock is protected and the |
| Output stability                 | 0.5% typical             |                              | output delay is 0~30 seconds                       |
| Ripple and noise                 | 1%, peak-to-peak value   | Dimension                    | 128x51x36mm                                        |
|                                  | (100mVp-p typical value) | Weight                       | 105g                                               |
| Working temperature              | -20°C ~65°C              |                              |                                                    |

## Dimension