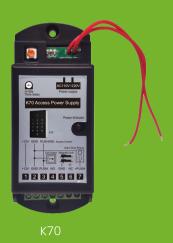

## 3A Wide Voltage Power Supply

Wide input voltage range, small size, high reliability, good electromagnetic compatibility, high efficiency, perfect protection function, with remote control to open the door, the temperature rise of the electric lock (compared with the industrial frequency power supply) is greatly reduced.